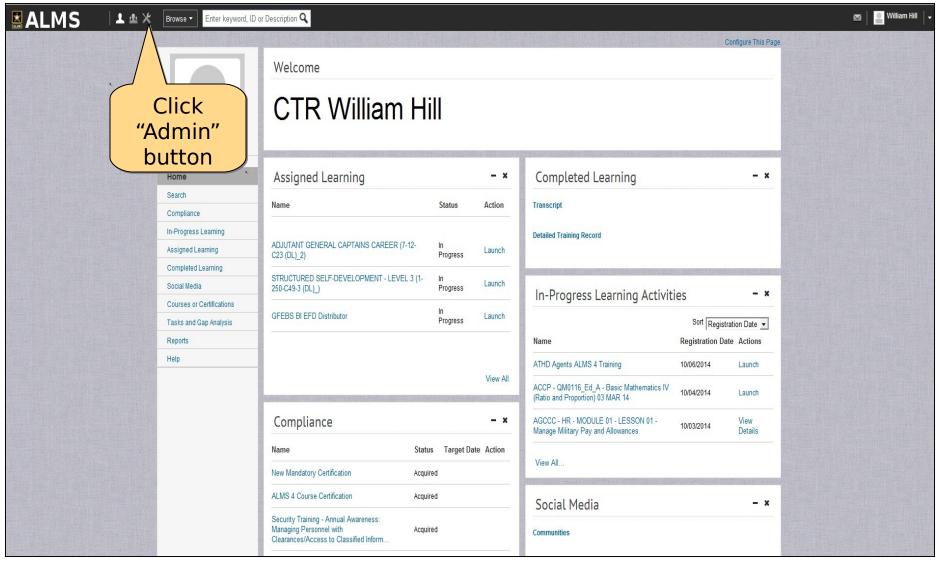

Office of the Product Director (PD)

Distributed Learning System (DLS)

TRADOC Capabilities Manager (TCM) TADLP

Deliver Training

Anywhere / Anytime

Welcome to the **Army Learning Management System 4** 

Training OCEA